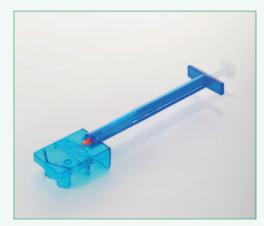

| Model         | Min Incision Size |
|---------------|-------------------|
| COMPORT TRIMO | 2.2 mm            |

- · Easy to use
- · Maximise convenience of loading
- · Suitable for one-piece IOL (single-piece IOL) only
- · The cartridge handle is designed for easy handling
- · The silicone cushion is designed for this cartridge and injection system only
- · Place IOL in the cartridge and then load in the injector