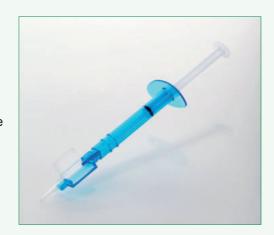

## Injector Systems

| Model      | Min Incision Size |
|------------|-------------------|
| COMPORT 28 | 2.8 mm            |
| COMPORT 24 | 2.4 mm            |
| COMPORT 22 | 2.2 mm            |

- · Easy to use
- · Reduced preparation time
- · Single-handed technique
- · Safe injection